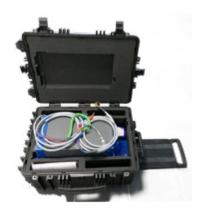

#### KIT CONTENTS

Calibrated 7 ½ digit DVM Calibrated thermocouple simulator Cell cables for BCS-805-810 and BCS-815 BCS-CAL software Power and connection cables Travelling case

#### SPECIFICATIONS

| Size LxWxH (mm)            | 500x250x200               |
|----------------------------|---------------------------|
| Weight including case (kg) | 20                        |
| Main voltage               | 100-230 VAC               |
| Compatibility              | BCS-805, BCS-810, BCS-815 |
|                            | 1 USB port                |
| PC requirements            | *Microsoft Excel          |
|                            | Windows 7 to 10           |
| Part Number                | 096-901                   |
|                            |                           |