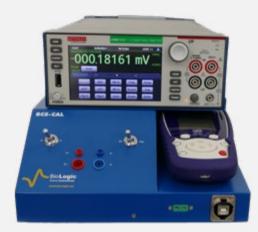

#### BCS-Cal: A reliable calibration kit for accurate and precise measurements

BCS-Cal combines high-quality hardware and software to meet all your calibration and metrology needs. This easy-to-use kit facilitates the calibration process for high-quality, consistent results. Software automation ensures calibration is consistent even when performed by multiple operators in multiple locations and over time. By reducing errors and standardising methods, BCS-Cal can take your research further, faster as well as save you time.

### What does BCS-CAL do?

- Checks compliance (verification)
- Calibrates all channels to factory specifications
- Generates PDF NIST-traceable calibration certificate
- Provides XML/XLS calibration data

#### 30' calibration turnaround

- Less than 30 min per module (8 channels)
- One module calibration can be performed even when others are being used for battery tests